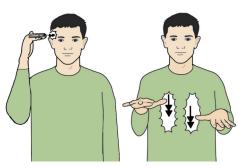

### WATER

Working cupped hand (palm forward, pointing in) backs of fingers rub up and down against cheek.

### **MENTAL HEALTH**

Working bent hand (palm in, pointing up) fingertips tap side of forehead twice; then open hands (palms down, pointing forward); thumbs brush down chest alternately several times.