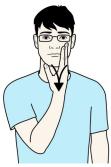

### **MENTAL HEALTH**

Working bent hand (palm in, pointing up) fingertips tap side of forehead twice; then open hands (palms down, pointing forward); thumbs brush down chest alternately several times.