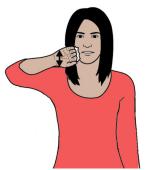

## WORRIED

Index hands (palms back, pointing up) at either side of forehead, make short alternate movements backwards and forewards