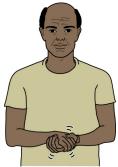

### SOAP

Make letter shape "S"; then working flat hand rubs over palm of supporting relaxed hand once