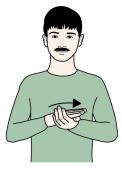

### **KEEP A SAFE DISTANCE**

Working closed hand (palm down, pointing forward) on supporting closed hand (palm up, pointing forward/in): formation moves back towards supporting side of body.; formation moves back to body.; then working "L" hand (palm in, pointing forward) arcs forwards from the signer. Directional sign.