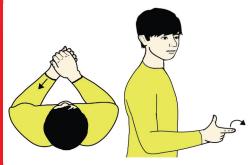

## WORRIED

Index hands (palms back, pointing up) at either side of forehead, make short alternate movements backwards and forewards

Little finger hands (palms out, pointing up) at upper chest, drop in straight line to